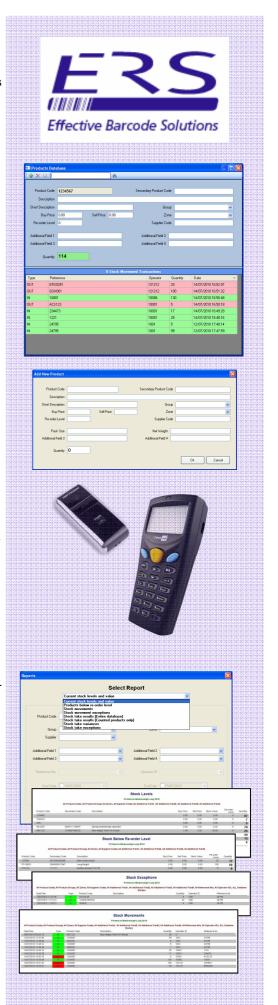

#### **PRODUCTS DATABASE**

The system incorporates a master products database including the following data items for each product:

Product Code + Secondary Product Code Product Description + Short Description Buy price + Sales Price Supplier Code + Product Group 4 User configurable fields Min Stock Level for re-order Quantity

#### **OPN2001 MOBILE DATA COLLECTOR**

Low item-count sales and receipts can be quickly and accurately logged using the data collector by simply scanning the product barcode of each item sold or received.

#### **CPT8001 MOBILE TERMINAL**

Alternatively configure your system with the CPT8001 mobile terminal if required to remotely log higher item-count sales and receipts and gain the benefits of mobile stocktaking and price lookup at the terminal.

#### **REPORTS**

A wide range of management, tracking and stocktake reports are included as standard.

Stock based reports may be run against the products database to determine current stock levels and value, products below re-order level etc. Stock reports may be run for a specific Product Group or Supplier Group or for an individual Product Code, for example.

Transaction based reports may be run to list products received or despatched against a specific Purchase Order or Sales Order, for example or for a given date range etc.

A range of stocktake reports allows instant reporting of stocktake results and variances etc.